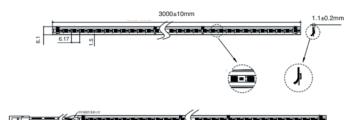

## **Description**

| Size:                        | 6.1 x 5000 mm             |  |
|------------------------------|---------------------------|--|
| Power:                       | 5 W/m                     |  |
| Colour temp:                 | 2700 K - Warm white       |  |
|                              | OR 4000 K - Cool white    |  |
| Number of LEDs per m:        | 162 /m                    |  |
| Color Rendering Index (CRI): | > 90                      |  |
| SMD:                         | 2025                      |  |
| Input voltage:               | 12 V <sub>∞</sub>         |  |
| Usage:                       | BG-826.08.102.XX and      |  |
|                              | BG-828.08.102.XX required |  |
|                              |                           |  |