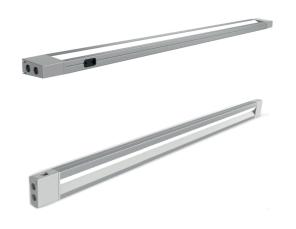

Solas IR drawer LED. A soft LED light specifically made for drawers. It includes an infrared sensor for ease of use, automatically turning the light on or off when the drawer is opened or closed.

## Item ID No.

| IR LED Drawer Light | Cat. No.         |
|---------------------|------------------|
| 20 x 10 x 500 mm    | BG-830.08.110.13 |
| 20 x 10 x 800 mm    | BG-830.08.111.13 |