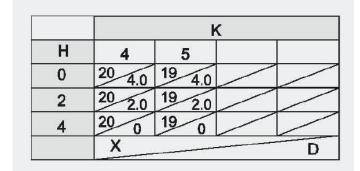

#### Description

| Material:              | Cold-rolled steel |
|------------------------|-------------------|
| Finish/Colour:         | Nickel plated     |
| Dia. of hinge cup:     | 35 mm             |
| Drilling depth:        | 11.5 mm           |
| Door thickness:        | 14-21 mm          |
| Dimension of door (K): | 4-5 mm            |
| Weight:                | 105 g             |
|                        |                   |

#### Drilling Pattern & Item ID No.

| With soft closing mechanism | Drilling pattern |
|-----------------------------|------------------|
|                             | 48 / 6           |
| Inset                       | BG-322.01.050    |