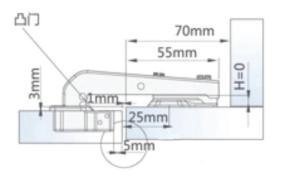

oft close Integrated soft closing mechanism with mounting plate Inset mounting



#### Description

| Material:              | Cold-rolled steel |
|------------------------|-------------------|
| Finish/Colour:         | Nickel plated     |
| Dia. of hinge cup:     | 35 mm             |
| Drilling depth:        | 11.5 mm           |
| Door thickness:        | 14-21 mm          |
| Dimension of door (K): | 4-5 mm            |
| Weight:                | 105 g             |
|                        |                   |

#### Drilling Pattern & Item ID No.

| With soft closing mechanism | Drilling pattern |
|-----------------------------|------------------|
|                             | 48 / 6           |
| Inset                       | BG-322.01.050    |

#### Inset mounting





H=2+K+A



## Options of screws & dowels





TDS-BG-322.01.050.v24.1