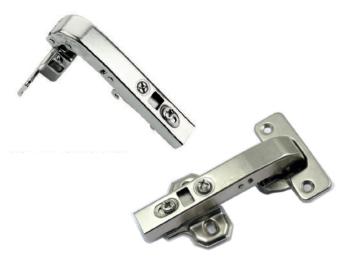

### **BERGO 90° CLIP-ON HINGE**

For Wood Doors

# 90° Concealed Hinges

Soft close Integrated soft closing mechanism with mounting plate Inset mounting