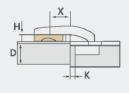

#### Description

| Material:              | Cold-rolled steel |
|------------------------|-------------------|
| Finish/Colour:         | Nickel plated     |
| Dia. of hinge cup:     | 35 mm             |
| Drilling depth:        | 11.5 mm           |
| Door thickness:        | 14-21 mm          |
| Dimension of door (K): | 4-5 mm            |
| Weight:                | 105 g             |
|                        |                   |

#### Inset mounting

H=2+K+A