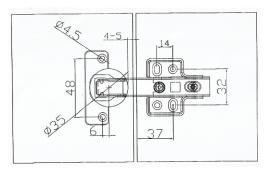

#### Description

| Material:              | Cold-rolled steel |
|------------------------|-------------------|
| Finish/Colour:         | Nickel plated     |
| Dia. of hinge cup:     | 35 mm             |
| Drilling depth:        | 11.5 mm           |
| Door thickness:        | 14-21 mm          |
| Dimension of door (K): | 4-5 mm            |
| Weight:                | 105 g             |
|                        |                   |

#### Drilling Pattern & Item ID No.

| With soft closing mechanism | Drilling pattern |
|-----------------------------|------------------|
|                             | 48 / 6           |
| Inset                       | BG-322.01.050    |