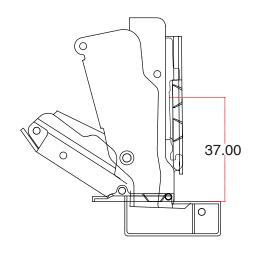

# **BERGO®**

165° 3D adjustable hinges, soft close

Integrated soft closing mechanism with mounting plate.

Full overlay mounting.

### **Full overlay mounting**