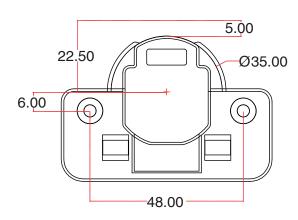

## **Description**

| Material:              | Cold-rolled steel                                                            |  |
|------------------------|------------------------------------------------------------------------------|--|
| Finish/Colour:         | Nickel plated                                                                |  |
| Diameter of hinge cup: | 35 mm                                                                        |  |
| Depth of hinge cup:    | 11.5 mm                                                                      |  |
| Door thickness:        | 14-26 mm                                                                     |  |
| Dimension of door:     | 3-7 mm, suggestion 4-5 mm                                                    |  |
| Adjustment facility:   | Side ±1.9-2 mm Height ± 1.9-2 mm (via mounting plate) Depth from -1 to +3 mm |  |