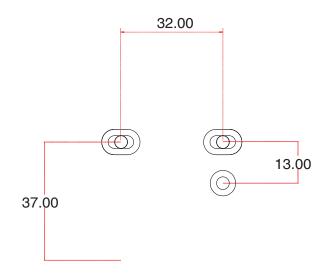

## **Description**

| Material:              | Cold-rolled steel                                                            |  |
|------------------------|------------------------------------------------------------------------------|--|
| Finish/Colour:         | Nickel plated                                                                |  |
| Diameter of hinge cup: | 35 mm                                                                        |  |
| Depth of hinge cup:    | 11.5 mm                                                                      |  |
| Door thickness:        | 14-26 mm                                                                     |  |
| Dimension of door:     | 3-7 mm, suggestion 4-5 mm                                                    |  |
| Adjustment facility:   | Side ±1.9-2 mm Height ± 1.9-2 mm (via mounting plate) Depth from -1 to +3 mm |  |