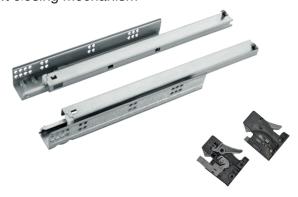

## **BERGO DRAWER SLIDES**

**Concealed Slides** 

## **Full Extension, Soft Close**

Load bearing capacity up to 30 kg Soft closing mechanism

### **Description**

| Material:         | Steel                         |
|-------------------|-------------------------------|
| Finish/Colour:    | Galvanized                    |
| Usage:            | Drawers, concealed undermount |
| Mechanism:        | Soft close                    |
| Load capacity:    | Up to 30 kg                   |
| Type of pull out: | Full extension                |