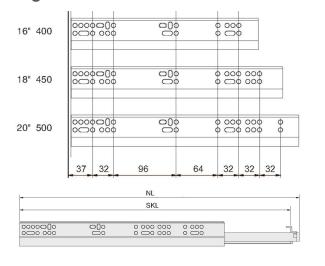

#### Item ID No.

| Length | Cat. No.      |
|--------|---------------|
| mm     |               |
| 400    | BG-411.03.160 |
| 450    | BG-411.03.161 |
| 500    | BG-411.03.162 |

# **Drilling Pattern**