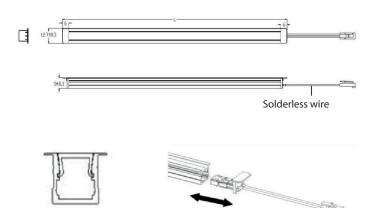

## **Description**

| Size:          | 12 x 9 x 2500 mm          |  |
|----------------|---------------------------|--|
| Diffuser:      | Milky White               |  |
| Finish/Colour: | Black OR Graphite         |  |
| Power:         | Up to 5 W/m               |  |
| Usage:         | BG-841.08.XXX.01 or       |  |
|                | BG-842.08.XXX.01 required |  |

NB: Aluminum profiles and diffuser only. Requires LED Strip and accessories to operate