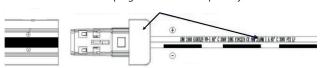

| Diffuser:      | Milky White               |  |
| Finish/Colour: | Black OR Graphite         |  |
| Power:         | Up to 5 W/m               |  |
| Usage:         | BG-841.08.XXX.01 or       |  |
|                | BG-842.08.XXX.01 required |  |

NB: Aluminum profiles and diffuser only. Requires LED Strip and accessories to operate

## Item ID No.

| Flat LED Profile | Cat. No.         |
|------------------|------------------|
| Black            | BG-828.08.102.04 |
| Graphite         | BG-828.08.102.13 |

## **Additional Accessories**

| Bergo Solas Kit | Cat. No.         |
|-----------------|------------------|
| Black           | BG-831.08.000.04 |
| Graphite        | BG-831.08.000.13 |



End caps, Metal Brackets, Wire

Orientation of plug must match the polarity of the terminals