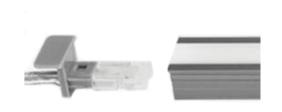

## Installation

Flat PC Diffuser

NB: Aluminum profiles and diffuser only. Requires LED Strip and accessories to operate