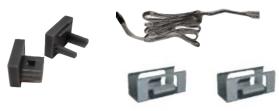

## **Additional Accessories**

| Bergo Solas Kit | Cat. No.         |
|-----------------|------------------|
| Black           | BG-831.08.000.04 |
| Graphite        | BG-831.08.000.13 |

End caps, Metal Brackets, Wire