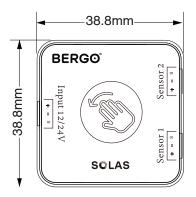

### Description

| Finish/colour:           | Graphite                                               |  |
|--------------------------|--------------------------------------------------------|--|
| Input/Output<br>voltage: | 12/24 V <sub>DC</sub>                                  |  |
| Input/Output<br>current: | 5 mA                                                   |  |
| PWM frequency:           | 1 KHz                                                  |  |
| Sensor wire length:      | 1000 mm +/- 20 mm                                      |  |
| Control box wire length: | 1500 mm +/- 20 mm                                      |  |
| Usage:                   | 6-Way Switched Driver code<br>BG-873.08.XX.04 required |  |

NB: 1 conrol box with 2 sensors