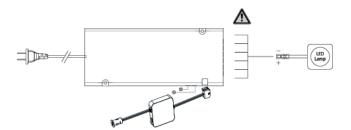

# **BERGO**<sup>®</sup>

Solas soft IR dimmable On/Off sensor. Comes with a Electromagnetic certification detachable control box. You can dim the lights by touching and holding, waving your hand, or opening and closing the cabinet to turn it On/Off.

### Description

| Finish/colour:           | Graphite                                               |  |
|--------------------------|--------------------------------------------------------|--|
| Input/Output<br>voltage: | 12/24 V <sub>DC</sub>                                  |  |
| Input/Output<br>current: | 5 mA                                                   |  |
| PWM frequency:           | 1 KHz                                                  |  |
| Sensor wire length:      | 1000 mm +/- 20 mm                                      |  |
| Control box wire length: | 1500 mm +/- 20 mm                                      |  |
| Usage:                   | 6-Way Switched Driver code<br>BG-873.08.XX.04 required |  |