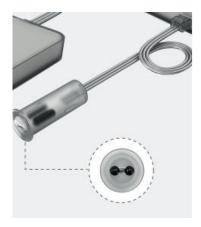

# **BERGO**<sup>®</sup>

Solas soft IR dimmable On/Off sensor. Comes with a Electromagnetic certification detachable control box. You can dim the lights by touching and holding, waving your hand, or opening and closing the cabinet to turn it On/Off.

NB: 1 conrol box with 2 sensors