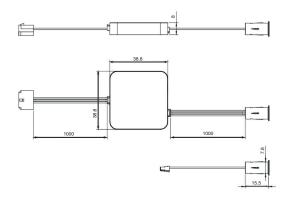

### Description

| Finish/colour:           | Graphite                                               |  |
|--------------------------|--------------------------------------------------------|--|
| Input/Output<br>voltage: | 12/24 V <sub>DC</sub>                                  |  |
| Input/Output<br>current: | 5 mA                                                   |  |
| PWM frequency:           | 1 KHz                                                  |  |
| Sensor wire length:      | 1000 mm +/- 20 mm                                      |  |
| Control box wire length: | 1500 mm +/- 20 mm                                      |  |
| Usage:                   | 6-Way Switched Driver code<br>BG-873.08.XX.04 required |  |