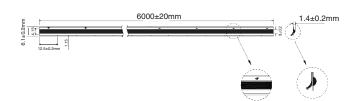

## **Description**

| Size:                        | 6.1 x 5000 mm             |  |
|------------------------------|---------------------------|--|
| Power:                       | 5 W/m                     |  |
| Colour temp:                 | 2700 K - Warm white       |  |
| Number of LEDs per m:        | 320 /m                    |  |
| Color Rendering Index (CRI): | > 90                      |  |
| Input voltage:               | 12 V <sub>DC</sub>        |  |
| Usage:                       | BG-826.08.102.XX and      |  |
|                              | BG-828.08.102.XX required |  |