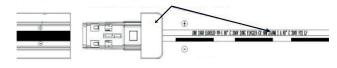

Solas anti-glare LED profiles. An innovative lighting solution that reduces glare, providing comfortable and visually appealing illumination for your residential recessed lighting needs.



### Installation



# **Description**

| Size:          | 12 x 9 x 2500 mm          |  |
|----------------|---------------------------|--|
| Diffuser:      | Milky White               |  |
| Finish/Colour: | Black OR Graphite         |  |
| Power:         | Up to 5 W/m               |  |
| Usage:         | BG-841.08.XXX.01 or       |  |
|                | BG-842.08.XXX.01 required |  |

NB: Aluminum profiles and diffuser only. Requires LED Strip and accessories to operate

#### Orientation of plug must match the polarity of the terminals



## Item ID No.

| Anti-Glare LED Profile | Cat. No.         |
|------------------------|------------------|
| Black                  | BG-826.08.102.04 |
| Graphite               | BG-826.08.102.13 |

## **Additional Accessories**

| Bergo Solas Kit | Cat. No.         |
|-----------------|------------------|
| Black           | BG-831.08.000.04 |
| Graphite        | BG-831.08.000.13 |



End caps, Metal Brackets, Wire