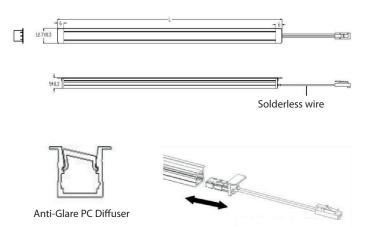

# **Description**

| Size:          | 12 x 9 x 2500 mm          |  |
|----------------|---------------------------|--|
| Diffuser:      | Milky White               |  |
| Finish/Colour: | Black OR Graphite         |  |
| Power:         | Up to 5 W/m               |  |
| Usage:         | BG-841.08.XXX.01 or       |  |
|                | BG-842.08.XXX.01 required |  |

NB: Aluminum profiles and diffuser only. Requires LED Strip and accessories to operate