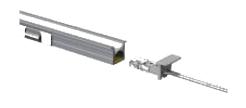

### Installation

NB: Aluminum profiles and diffuser only. Requires LED Strip and accessories to operate

## **Additional Accessories**

| Bergo Solas Kit | Cat. No.         |
|-----------------|------------------|
| Black           | BG-831.08.000.04 |
| Graphite        | BG-831.08.000.13 |

End caps, Metal Brackets, Wire