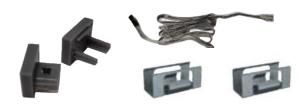

## **Additional Accessories**

| Bergo Solas Kit | Cat. No.         |
|-----------------|------------------|
| Black           | BG-831.08.000.04 |
| Graphite        | BG-831.08.000.13 |

End caps, Metal Brackets, Wire