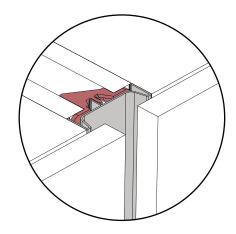

k OR White |  |  |
|                | OR Dark Bronze                 |  |  |
| Usage:         | Intermediate panels            |  |  |
|                | ·                              |  |  |

### Item ID No.

| Finish/Colour | Thickness | Length | Cat. No.      |
|---------------|-----------|--------|---------------|
|               | mm        | mm     |               |
| Brushed Matt  | 18        | 2670   | BG-153.02.260 |
| Black         | 18        | 2670   | BG-153.02.040 |
| White         | 18        | 2670   | BG-153.02.020 |
| Dark Bronze   | 18        | 2670   | BG-153.02.180 |

#### To be ordered separately

| Items            | Cat. No.      |
|------------------|---------------|
| Back Spacers Kit | BG-164.02.080 |
| Bracket          | BG-165.02.250 |

#### Installation