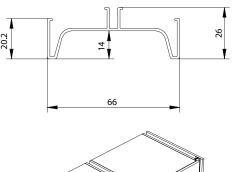

## **BERGO VERTICAL GOLA PROFILE**

U shape

Bergo intermediate vertical snap-on GOLA profile panels are used in kitchen furniture "with no handles". This new fixing system for vertical GOLA profiles allows them to be fixed to the front of the unit using brackets, eliminating the need for visible screws inside the unit.

# Description

| Material:      | Aluminum                       |  |  |
|----------------|--------------------------------|--|--|
| Finish/Colour: | Brushed Matt OR Black OR White |  |  |
|                | OR Dark Bronze                 |  |  |
| Usage:         | Intermediate panels            |  |  |
|                | ·                              |  |  |