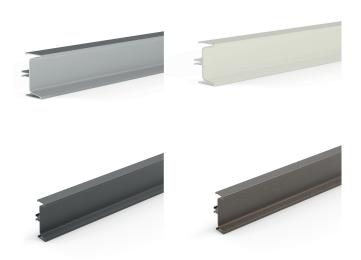

## **BERGO VERTICAL GOLA PROFILE**

U shape

Bergo intermediate vertical snap-on GOLA profile panels are used in kitchen furniture "with no handles". This new fixing system for vertical GOLA profiles allows them to be fixed to the front of the unit using brackets, eliminating the need for visible screws inside the unit.

# Description

| Material:      | Aluminum                       |  |  |
|----------------|--------------------------------|--|--|
| Finish/Colour: | Brushed Matt OR Black OR White |  |  |
|                | OR Dark Bronze                 |  |  |
| Usage:         | Intermediate panels            |  |  |
|                | ·                              |  |  |

### Item ID No.

| Finish/Colour | Thickness | Length | Cat. No.      |
|---------------|-----------|--------|---------------|
|               | mm        | mm     |               |
| Brushed Matt  | 18        | 2670   | BG-153.02.260 |
| Black         | 18        | 2670   | BG-153.02.040 |
| White         | 18        | 2670   | BG-153.02.020 |
| Dark Bronze   | 18        | 2670   | BG-153.02.180 |