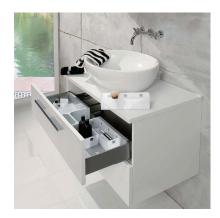

# **BERGO DRAWER SET**

Tola Modular Drawer System

# **Smooth and Effortless**

Totally practical, the Tola Drawer System offers an affordable solution coupled with silence, smooth running and ease of use. The synchronised opening action of this drawer is supremely comfortable.

# Description

| Material:      | Steel                                                             |  |  |
|----------------|-------------------------------------------------------------------|--|--|
| Finish/Colour: | Silver Metallic OR White                                          |  |  |
| Load capacity: | Up to 35 kg                                                       |  |  |
| Mechanism:     | Intergrated soft close with stabilisers                           |  |  |
| Adjustment:    | Front: 2 dimensional,<br>Horizontally ± 1 mm<br>Vertically ± 2 mm |  |  |
| Height:        | 86 mm                                                             |  |  |