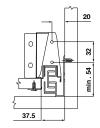

# Mounting without rail extension

Cabinet drilling dimensions

Back drilling dimensions

Front drilling dimensions