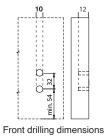

# Mounting without rail extension

Cabinet drilling dimensions

Back drilling dimensions

Front drilling dimensions