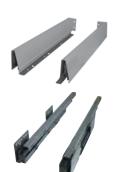

- One pair of drawer sides
- One pair of drawer runners
- > Supplied with: One pair of front fixing brackets
  - One pair of back panel brackets
  - One pair of cover caps
  - One pair of side rails (for rail extension drawers)