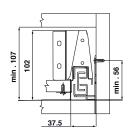

# Mounting without rail extension

Cabinet drilling dimensions

Back drilling dimensions

Front drilling dimensions