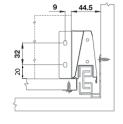

# Mounting without rail extension

Cabinet drilling dimensions

Back drilling dimensions

Front drilling dimensions