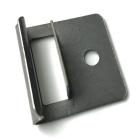

| Item            | Finish/Colour   | Material        | Cat. No.          |
|-----------------|-----------------|-----------------|-------------------|
| Start/Stop Clip | Stainless steal | Stainless steal | BG-WPC.05.D080.SS |