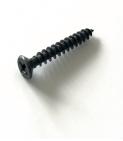

| Item  | Finish/Colour | Material        | Cat. No.          |
|-------|---------------|-----------------|-------------------|
| Screw | Black Painted | Stainless steal | BG-WPC.05.D040.SC |

TDS-BG-WPC.05.D040.MC.v2.0