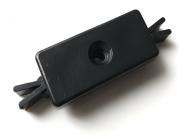

## **BERGO**<sup>®</sup>

| Item          | Finish/Colour | Material | Cat. No.          |
|---------------|---------------|----------|-------------------|
| Mounting Clip | Black         | Plastic  | BG-WPC.05.D040.MC |