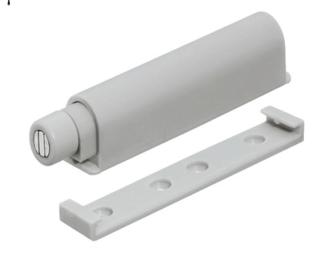

## BERGO PUSH TO OPEN DOOR CATCH

with Counterplate

**BERGO**®

The push catch with magnet is a mechanical opening aid for holding the doors in closed position, with adjustable magnetic tip

#### Installation

For screw fixing to the inner side of the cabinet