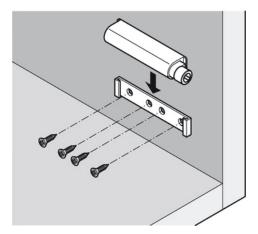

## BERGO PUSH TO OPEN DOOR CATCH

with Counterplate

**BERGO**®

The push catch with magnet is a mechanical opening aid for holding the doors in closed position, with adjustable magnetic tip





## **Profile Description**

| Material:            | Plastic                   |
|----------------------|---------------------------|
| Finish/Colour:       | White                     |
| Area of application: | Furniture with wood doors |
| Size:                | 81.5 x 14 x 17 mm         |
| Drill hole:          | 4 mm                      |
| Release distance:    | 38 mm                     |
| Latch:               | Magnet                    |

#### Installation





For screw fixing to the inner side of the cabinet

# Counterplate

| Material:      | Steel      |
|----------------|------------|
| Finish/Colour: | Galvanized |



### Item ID No.

| Item                    | Cat. No.      |
|-------------------------|---------------|
| Push to Open Door Catch | BG-300.01.020 |