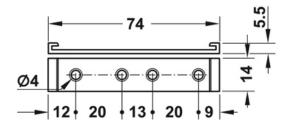

# Counterplate

| Material:      | Steel      |
|----------------|------------|
| Finish/Colour: | Galvanized |