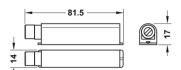

## **Profile Description**

| Material:            | Plastic                   |
|----------------------|---------------------------|
| Finish/Colour:       | White                     |
| Area of application: | Furniture with wood doors |
| Size:                | 81.5 x 14 x 17 mm         |
| Drill hole:          | 4 mm                      |
| Release distance:    | 38 mm                     |
| Latch:               | Magnet                    |