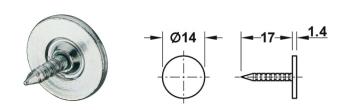

# Counterplate

| Material:      | Steel      |
|----------------|------------|
| Finish/Colour: | Galvanized |