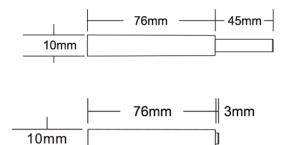

## **Profile Description**

| Material:            | Plastic                   |
|----------------------|---------------------------|
| Finish/Colour:       | Grey OR Black             |
| Area of application: | Furniture with wood doors |
| Size:                | 79 x 10 x 12 mm           |
| Drill hole:          | 3 mm                      |
| Release distance:    | 45 mm                     |
| Latch:               | Magnet                    |
|                      |                           |