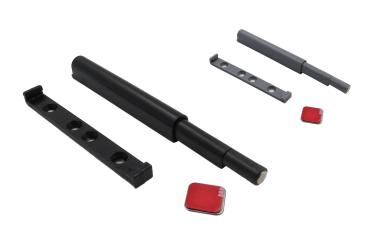

## **Rebound Push to Open**

The adhesive push to open door catch with magnet is a mechanical opening aid for holding the doors in closed position, with adjustable magnetic tip.

## **Profile Description**

| Material:            | Plastic                   |
|----------------------|---------------------------|
| Finish/Colour:       | Grey OR Black             |
| Area of application: | Furniture with wood doors |
| Size:                | 79 x 10 x 12 mm           |
| Drill hole:          | 3 mm                      |
| Release distance:    | 45 mm                     |
| Latch:               | Magnet                    |
|                      |                           |

## Item ID No.

| Item  | Cat. No.      |
|-------|---------------|
| Grey  | BG-301.01.030 |
| Black | BG-301.01.040 |