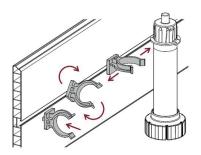

--------------|---------------------------------------------------------------------------------------------------------------------------------------|--|
| Finish/Colour:  | Black                                                                                                                                 |  |
| Specifications: | Thermoplastic shock-proof material. High dimensional stability and inalterability in time. Strong chemical and mechanical resistance. |  |

## Item ID No.

| Item         | Length<br><b>mm</b> | Cat. No.      |
|--------------|---------------------|---------------|
| PVC leg —    | 100                 | BG-600.02.040 |
|              | 150                 | BG-600.02.041 |
| Leg Adjuster | -                   | BG-601.02.040 |

## **Assembly Specifications**