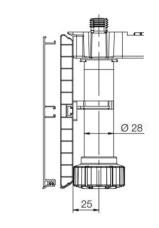

## Item ID No.

| Item         | Length<br><b>mm</b> | Cat. No.      |
|--------------|---------------------|---------------|
| PVC leg —    | 100                 | BG-600.02.040 |
|              | 150                 | BG-600.02.041 |
| Leg Adjuster | -                   | BG-601.02.040 |