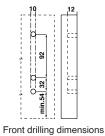

### Mounting with rail extension

Cabinet drilling dimensions

Back drilling dimensions

Front drilling dimensions