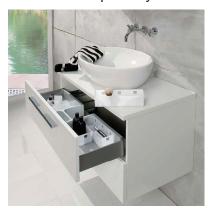

#### **Smooth and Effortless**

Totally practical, the Tola Drawer System offers an affordable solution coupled with silence, smooth running and ease of use. The synchronised opening action of this drawer is supremely comfortable.