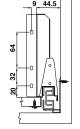

### Mounting with rail extension

Cabinet drilling dimensions

Back drilling dimensions

Front drilling dimensions