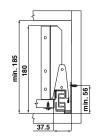

### Mounting with rail extension

Cabinet drilling dimensions

Back drilling dimensions

Front drilling dimensions