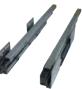

- One pair of drawer sides
- One pair of drawer runners
- > Supplied with: One pair of front fixing brackets
  - One pair of back panel brackets
  - One pair of cover caps
  - One pair of side rails (for rail extension drawers)