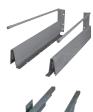

- One pair of drawer sides
- One pair of drawer runners
- > Supplied with: One pair of front fixing brackets
  - One pair of back panel brackets
  - One pair of cover caps
  - One pair of side rails (for rail extension drawers)