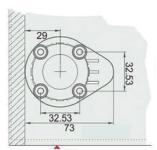

## Item ID No.

| Height in <b>mm</b><br>Range of Adjustment | Cat. No.      |
|--------------------------------------------|---------------|
| 80-100                                     | BG-602.01.040 |
| 120-150                                    | BG-602.01.041 |