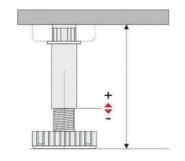

## **Profile Description**

| Material:       | PVC                                                                                |
|-----------------|------------------------------------------------------------------------------------|
| Finish/Colour:  | Black                                                                              |
| Specifications: | Adjustable height. Reduces the wear and tear between the furniture and the ground. |

## Item ID No.

| Height in <b>mm</b><br>Range of Adjustment | Cat. No.      |
|--------------------------------------------|---------------|
| 80-100                                     | BG-602.01.040 |
| 120-150                                    | BG-602.01.041 |