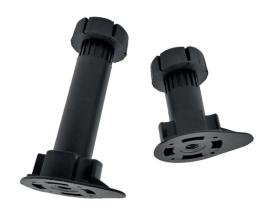

## **BERGO BASE CABINET LEVELER**

The Bergo leveler is a component of a comprehensive system designed for cabinets. Its legs are constructed from a thermoplastic material that offers high shock resistance, excellent dimensional stability, and long-lasting durability. These legs also provide strong mechanical and chemical resistance.

## **Profile Description**

| Material:       | PVC                                                                                |
|-----------------|------------------------------------------------------------------------------------|
| Finish/Colour:  | Black                                                                              |
| Specifications: | Adjustable height. Reduces the wear and tear between the furniture and the ground. |