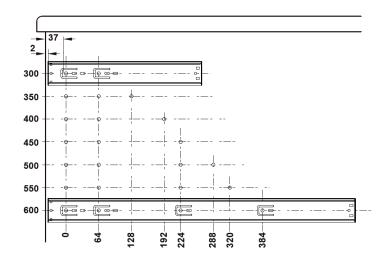

## **BERGO BALL BEARING RUNNERS**

**Drawers Side Mount** 



## **Full Extension, Soft close**

Load bearing capacity up to 35 Kg With self closing and soft closing mechanism



# **Drilling Pattern**



# **Description**

| Material:      | Cold rolled steel Galvanized                                                                                                                        |  |  |
|----------------|-----------------------------------------------------------------------------------------------------------------------------------------------------|--|--|
| Finish/Colour: |                                                                                                                                                     |  |  |
| Version:       | With integrated soft closing mechanism, cover caps at rear of cabinet rail and center rail with buffer action Can be disengaged using release lever |  |  |
| Usage:         | Drawer, side mount