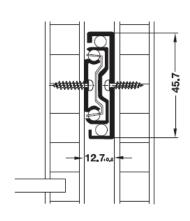

#### Side mounted

TDS-BG-400.01.160.v24.1

www.bergopro.co.uk info@bergopro.co.uk