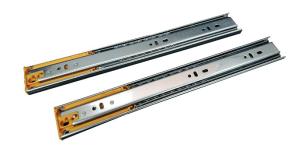

## **BERGO BALL BEARING RUNNERS**

**Drawers Side Mount** 

## **Full Extension, Soft close**

Load bearing capacity up to 35 Kg With self closing and soft closing mechanism

# **Description**

| Material:      | Cold rolled steel Galvanized                                                                                                                        |  |  |
|----------------|-----------------------------------------------------------------------------------------------------------------------------------------------------|--|--|
| Finish/Colour: |                                                                                                                                                     |  |  |
| Version:       | With integrated soft closing mechanism, cover caps at rear of cabinet rail and center rail with buffer action Can be disengaged using release lever |  |  |
| Usage:         | Drawer, side mount                                                                                                                                  |  |  |
| Mechanism:     | Soft close                                                                                                                                          |  |  |