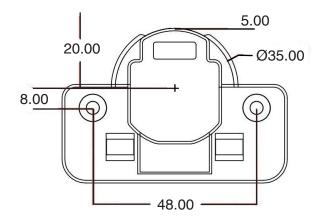

## Description

| Material:                 | Cold-rolled steel             |
|---------------------------|-------------------------------|
| Finish/Colour:            | Nickel plated                 |
| Diametre of<br>hinge cup: | 35 mm                         |
| Depth of hinge<br>cup:    | 11.5 mm                       |
| Door thickness:           | 16 - 21 mm                    |
| Dimensions of door:       | 3 - 7 mm, suggestion 4 - 5 mm |
| Weight:                   | 177 g                         |