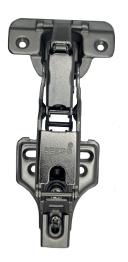

## **BERGO 165° CLIP-ON HINGES**

For Aluminum Door

**165° hinges, soft close** Integrated soft closing mechanism with mounting plate. Full overlay mounting.

## Full overlay

## Description

| Material:                 | Cold-rolled steel             |
|---------------------------|-------------------------------|
| Finish/Colour:            | Nickel plated                 |
| Diametre of<br>hinge cup: | 35 mm                         |
| Depth of hinge<br>cup:    | 11.5 mm                       |
| Door thickness:           | 16 - 21 mm                    |
| Dimensions of door:       | 3 - 7 mm, suggestion 4 - 5 mm |
| Weight:                   | 177 g                         |

## Item ID No.

| Item                         | Cat. No.      |
|------------------------------|---------------|
| Full overlay with soft close | BG-326.09.050 |