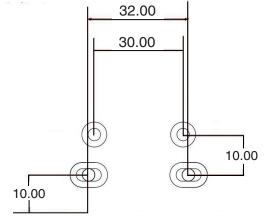

## Description

| Material:                 | Cold-rolled steel             |
|---------------------------|-------------------------------|
| Finish/Colour:            | Nickel plated                 |
| Diametre of<br>hinge cup: | 35 mm                         |
| Depth of hinge<br>cup:    | 11.5 mm                       |
| Door thickness:           | 16 - 21 mm                    |
| Dimensions of door:       | 3 - 7 mm, suggestion 4 - 5 mm |
| Weight:                   | 177 g                         |