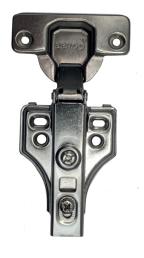

## **BERGO 110° CLIP-ON HINGES**

For Aluminum Door

# **BERGO**®

## 110° hinges, soft close

Integrated soft closing mechanism with mounting plate. Full overlay mounting.

#### Full overlay