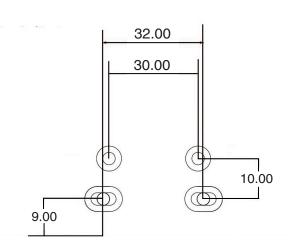

## **BERGO 110° CLIP-ON HINGES**

For Aluminum Door

# **BERGO**®

## 110° hinges, soft close

Integrated soft closing mechanism with mounting plate. Full overlay mounting.

#### Full overlay



# 7.00 48.00

# **Description**

| Material:              | Cold-rolled steel             |
|------------------------|-------------------------------|
| Finish/Colour:         | Nickel plated                 |
| Diametre of hinge cup: | 35 mm                         |
| Depth of hinge cup:    | 11.5 mm                       |
| Door thickness:        | 18 mm                         |
| Dimensions of door:    | 3 - 7 mm, suggestion 4 - 5 mm |
| Weight:                | 95 - 96 g                     |



#### Item ID No.

| Item                         | Cat. No.      |
|------------------------------|---------------|
| Full overlay with soft close | BG-325.09.050 |