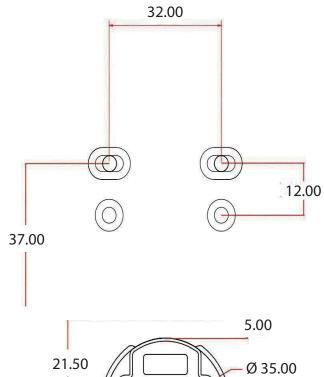

# Description

| Material:              | Cold-rolled steel                                                            |
|------------------------|------------------------------------------------------------------------------|
| Finish/Colour:         | Nickel plated                                                                |
| Diameter of hinge cup: | 35 mm                                                                        |
| Depth of hinge cup:    | 11.5 mm                                                                      |
| Door thickness:        | 14-21 mm                                                                     |
| Dimension of door:     | 3-7 mm                                                                       |
| Adjustment facility:   | Side ±1.9-2 mm Height ± 1.9-2 mm (via mounting plate) Depth from -1 to +3 mm |