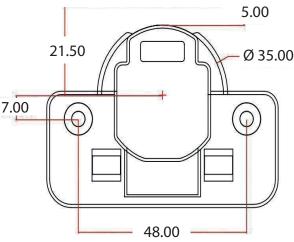

# Description

| Material:              | Cold-rolled steel                                                            |
|------------------------|------------------------------------------------------------------------------|
| Finish/Colour:         | Nickel plated                                                                |
| Diameter of hinge cup: | 35 mm                                                                        |
| Depth of hinge cup:    | 11.5 mm                                                                      |
| Door thickness:        | 14-21 mm                                                                     |
| Dimension of door:     | 3-7 mm                                                                       |
| Adjustment facility:   | Side ±1.9-2 mm Height ± 1.9-2 mm (via mounting plate) Depth from -1 to +3 mm |